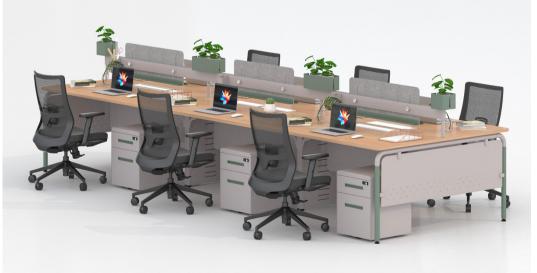

### **Biophilic Design**

Bringing nature into the workplace has been shown to improve employee well-being and productivity. Our biophilic design approach integrates natural elements into our furniture, creating spaces that enhance well-being and productivity. By incorporating elements inspired by nature, we create environments that foster creativity, reduce stress, and promote a sense of connection with the natural world.

### Human-Centered Design

Our approach is rooted in understanding the needs of the people who use our furniture. By focusing on human-centered design, we create solutions that promote health, well-being, and productivity, ensuring that every piece of furniture supports optimal performance and comfort.