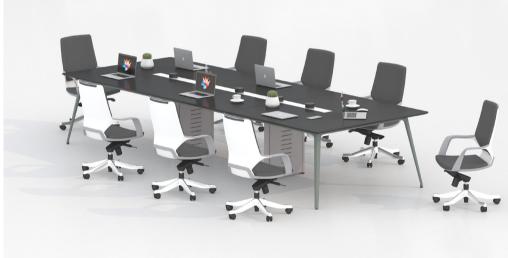

Flexible Collaboration Spaces

Collaboration is essential for innovation and creativity. Our furniture includes versatile collaboration spaces such as lounge areas, huddle rooms, and breakout zones, designed to encourage spontaneous interactions and brainstorming sessions.