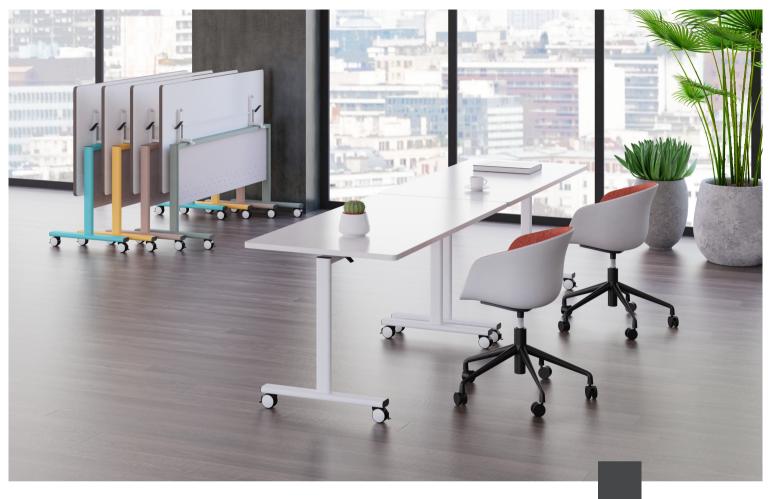

### Technology-Enabled Workspaces

FIGHT 11

111

We integrate advanced technology into our designs to create smart, connected workspaces. From adjustable desks to integrated power solutions, our furniture enhances the user experience and supports the seamless interaction between people and technology.

Flexible Collaboration Spaces

Collaboration is essential for innovation and creativity. Our furniture includes versatile collaboration spaces such as lounge areas, huddle rooms, and breakout zones, designed to encourage spontaneous interactions and brainstorming sessions.