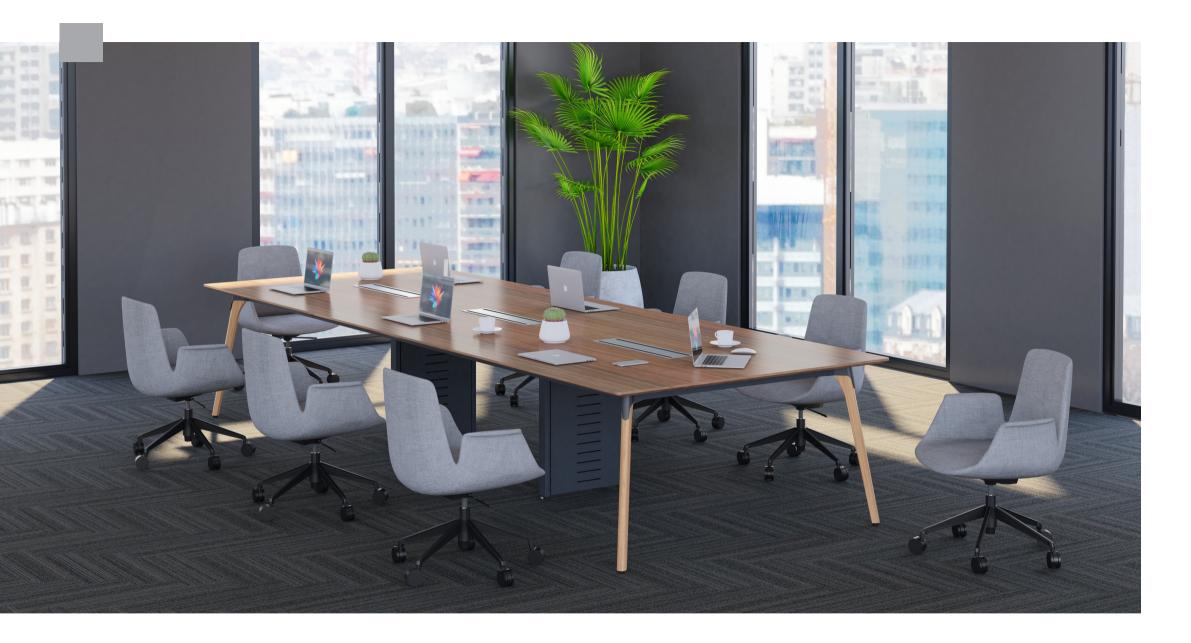

Flexible Collaboration Spaces

Collaboration is essential for innovation and creativity. Our furniture includes versatile collaboration spaces such as lounge areas, huddle rooms, and breakout zones, designed to encourage spontaneous interactions and brainstorming sessions.

### **Beyond Desks**

Modern offices go beyond functionality, fostering collaboration, well-being, and a unique work experience.