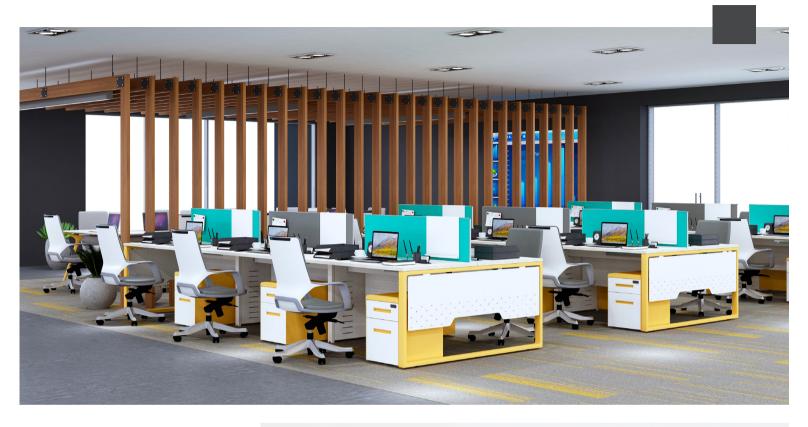

### Technology-Enabled Workspaces

FIGHT 11

111

We integrate advanced technology into our designs to create smart, connected workspaces. From adjustable desks to integrated power solutions, our furniture enhances the user experience and supports the seamless interaction between people and technology.

Flexible Collaboration Spaces

Collaboration is essential for innovation and creativity. Our furniture includes versatile collaboration spaces such as lounge areas, huddle rooms, and breakout zones, designed to encourage spontaneous interactions and brainstorming sessions.