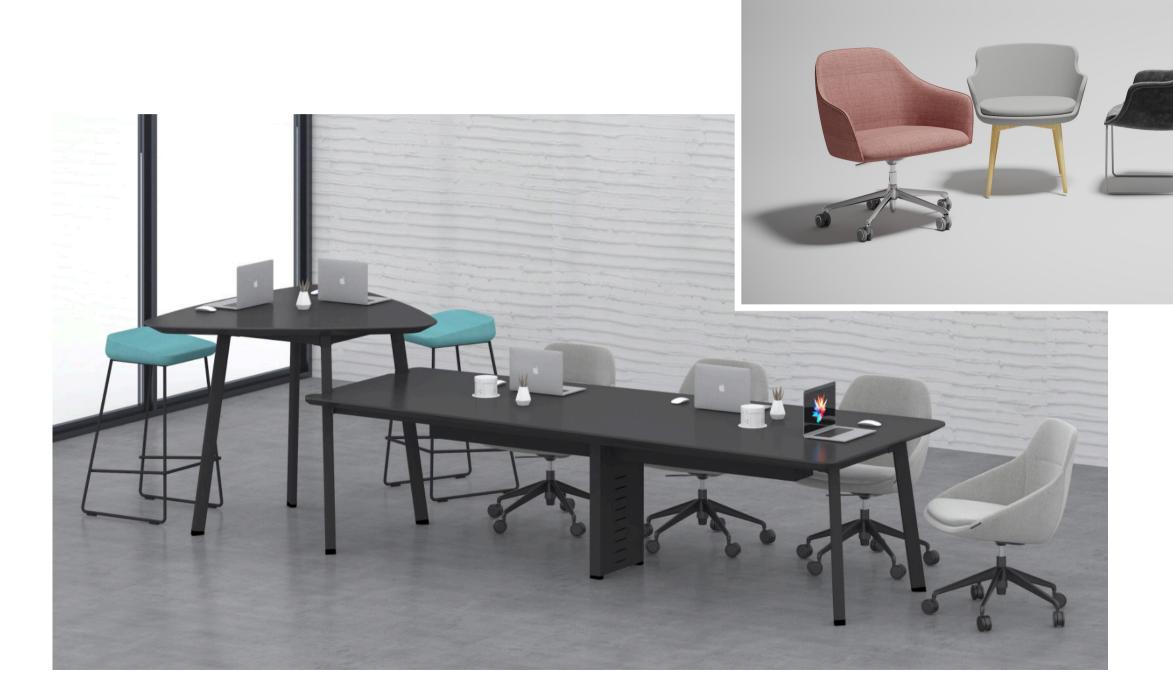

Flexible Collaboration Spaces

Collaboration is essential for innovation and creativity. Our furniture includes versatile collaboration spaces such as lounge areas, huddle rooms, and breakout zones, designed to encourage spontaneous interactions and brainstorming sessions.

# Sleek, Stylish, Sumptuous

Lounge Seating Where Ideas Soar.