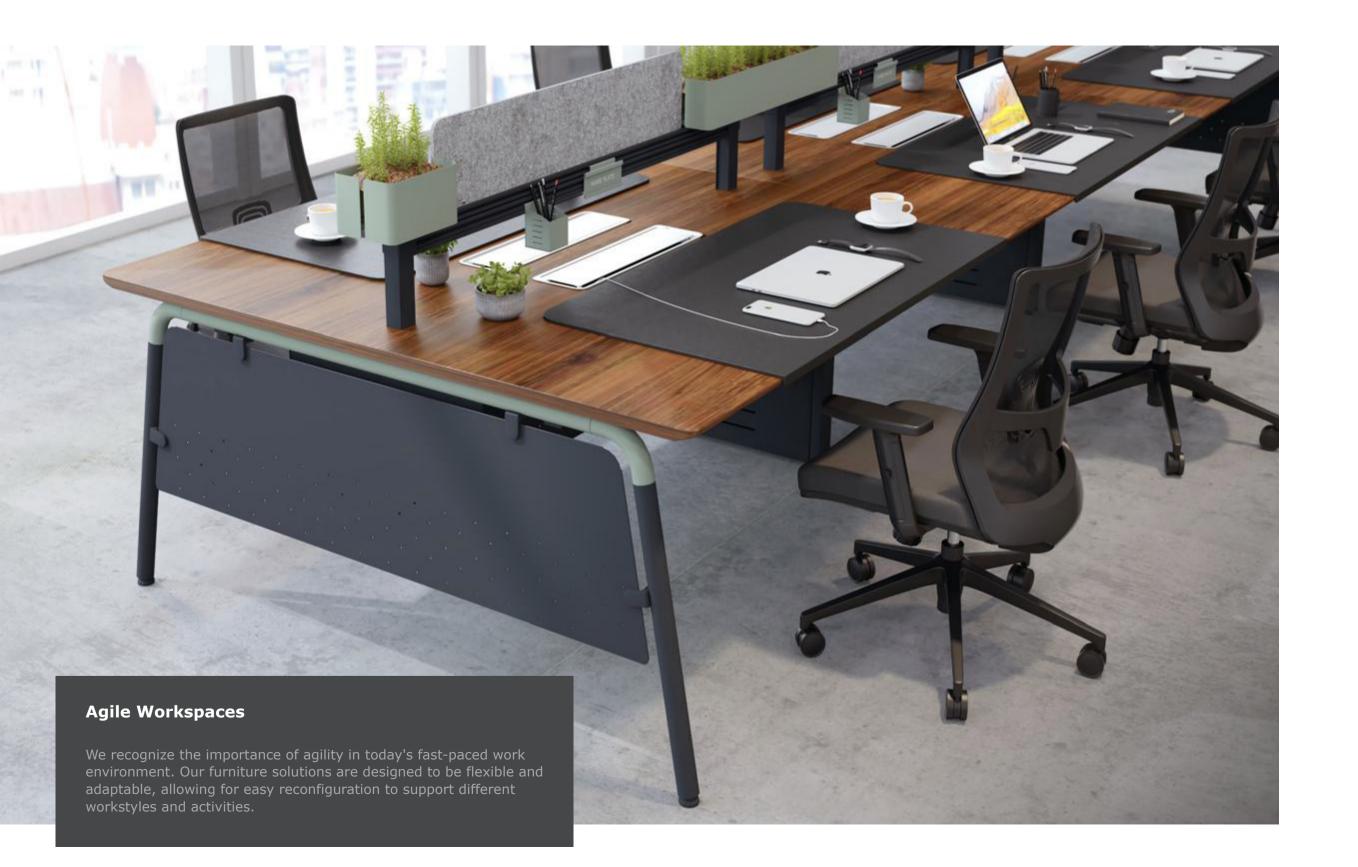

### Technology-Enabled Workspaces

FIGHT 11

111

We integrate advanced technology into our designs to create smart, connected workspaces. From adjustable desks to integrated power solutions, our furniture enhances the user experience and supports the seamless interaction between people and technology.

Flexible Collaboration Spaces

Collaboration is essential for innovation and creativity. Our furniture includes versatile collaboration spaces such as lounge areas, huddle rooms, and breakout zones, designed to encourage spontaneous interactions and brainstorming sessions.

### **Beyond Desks**

Modern offices go beyond functionality, fostering collaboration, well-being, and a unique work experience.