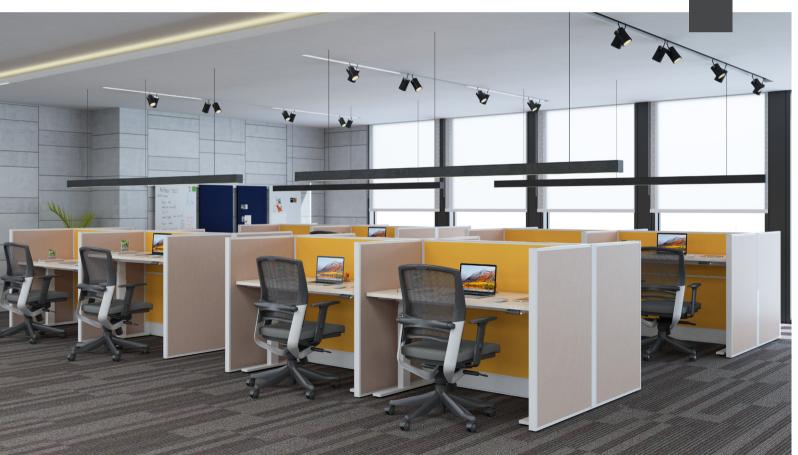

### Technology-Enabled Workspaces

FIGHT 11

111

We integrate advanced technology into our designs to create smart, connected workspaces. From adjustable desks to integrated power solutions, our furniture enhances the user experience and supports the seamless interaction between people and technology.

### Human-Centered Design

Our approach is rooted in understanding the needs of the people who use our furniture. By focusing on human-centered design, we create solutions that promote health, well-being, and productivity, ensuring that every piece of furniture supports optimal performance and comfort.